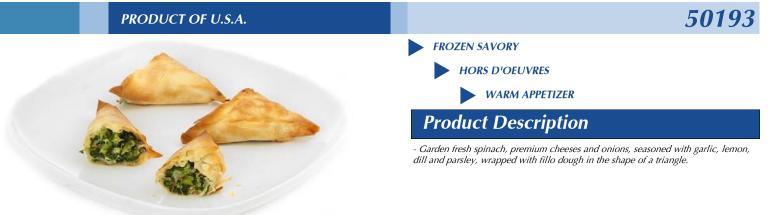

#### Ingredients

FILLO DOUGH (ENRICHED UNBLEACHED UNBROMATED WHEAT FLOUR, FILTERED WATER, CORN STARCH, MALTED BARLEY FLOUR, SOYBEAN OIL, SALT, SOY LECITHIN), SPINACH, FETA CHEESE (CULTURED PASTEURIZED PART SKIM MILK, SALT, CULTURES AND ENZYMES), CREAM CHEESE (CULTURED PASTEURIZED MILK, MILK, MAD CREAM, SKIM MILK, SALT, CAROB BEAN GUM), RICOTTA CHEESE (WHEY, SKIM MILK, SALT, VINEGAR, LOCUST BEAN GUM), ONIONS, CLARIFIED SWEET BUTTER (CREAM AND NATURAL FLAVORING), SOYBEAN OIL, CORN STARCH, BREAD CRUMBS (UNBLEACHED WHEAT FLOUR, DEXTROSE, SALT, YEAST), GARLIC, DILL WEED, LEMON JUICE, BLACK PEPPER, PARSLEY.

#### Organoleptic

Color: uncooked: white ; cooked: golden brown